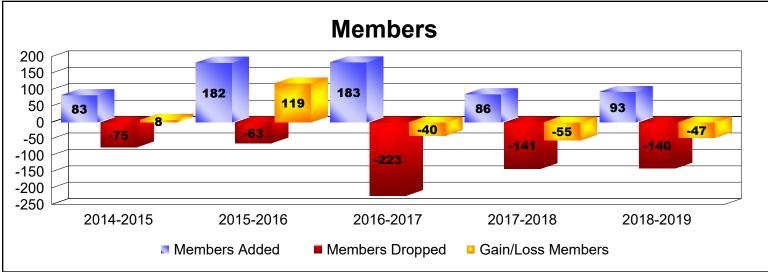

## As of June 2019 Cumulative

| Year      | New<br>Clubs | Dropped<br>Clubs | Gain/<br>Loss<br>Clubs | New<br>Members | Charter<br>Members | Reinstate<br>Members | Transfer<br>Members | Total<br>Member<br>Added | Total<br>Members<br>Dropped | Gain/<br>Loss<br>Members |
|-----------|--------------|------------------|------------------------|----------------|--------------------|----------------------|---------------------|--------------------------|-----------------------------|--------------------------|
| 2014-2015 | 1            | 0                | 1                      | 57             | 23                 | 3                    | 0                   | 83                       | -75                         | 8                        |
| 2015-2016 | 3            | 0                | 3                      | 111            | 70                 | 1                    | 0                   | 182                      | -63                         | 119                      |
| 2016-2017 | 1            | -3               | -2                     | 113            | 57                 | 11                   | 2                   | 183                      | -223                        | -40                      |
| 2017-2018 | 1            | -3               | -2                     | 55             | 23                 | 5                    | 3                   | 86                       | -141                        | -55                      |
| 2018-2019 | 1            | -1               | 0                      | 38             | 41                 | 14                   | 0                   | 93                       | -140                        | -47                      |
| Average   | 1            | -1               | 0                      | 75             | 43                 | 7                    | 1                   | 125                      | -128                        | -3                       |
| Clubs     |              |                  |                        |                |                    |                      |                     |                          |                             |                          |
|           |              |                  |                        |                |                    |                      |                     |                          |                             |                          |