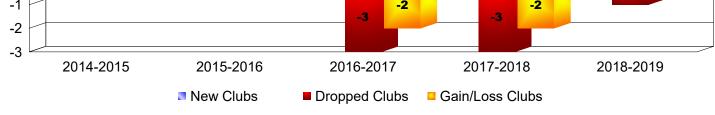

## As of June 2019 Cumulative

| Year      | New<br>Clubs | Dropped<br>Clubs | Gain/<br>Loss<br>Clubs | New<br>Members | Charter<br>Members | Reinstate<br>Members | Transfer<br>Members | Total<br>Member<br>Added | Total<br>Members<br>Dropped | Gain/<br>Loss<br>Members |
|-----------|--------------|------------------|------------------------|----------------|--------------------|----------------------|---------------------|--------------------------|-----------------------------|--------------------------|
| 2014-2015 | 1            | 0                | 1                      | 57             | 23                 | 3                    | 0                   | 83                       | -75                         | 8                        |
| 2015-2016 | 3            | 0                | 3                      | 111            | 70                 | 1                    | 0                   | 182                      | -63                         | 119                      |
| 2016-2017 | 1            | -3               | -2                     | 113            | 57                 | 11                   | 2                   | 183                      | -223                        | -40                      |
| 2017-2018 | 1            | -3               | -2                     | 55             | 23                 | 5                    | 3                   | 86                       | -141                        | -55                      |
| 2018-2019 | 1            | -1               | 0                      | 38             | 41                 | 14                   | 0                   | 93                       | -140                        | -47                      |
| Average   | 1            | -1               | 0                      | 75             | 43                 | 7                    | 1                   | 125                      | -128                        | -3                       |
| Clubs     |              |                  |                        |                |                    |                      |                     |                          |                             |                          |
|           |              |                  |                        |                |                    |                      |                     |                          |                             |                          |