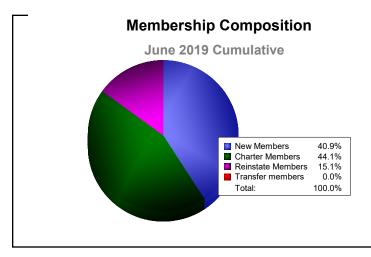

## As of June 2019 Cumulative

| Year      | New<br>Clubs | Dropped<br>Clubs | Gain/<br>Loss<br>Clubs | New<br>Members | Charter<br>Members | Reinstate<br>Members | Transfer<br>Members | Total<br>Member<br>Added | Total<br>Members<br>Dropped | Gain/<br>Loss<br>Members |
|-----------|--------------|------------------|------------------------|----------------|--------------------|----------------------|---------------------|--------------------------|-----------------------------|--------------------------|
| 2014-2015 | 1            | 0                | 1                      | 57             | 23                 | 3                    | 0                   | 83                       | -75                         | 8                        |
| 2015-2016 | 3            | 0                | 3                      | 111            | 70                 | 1                    | 0                   | 182                      | -63                         | 119                      |
| 2016-2017 | 1            | -3               | -2                     | 113            | 57                 | 11                   | 2                   | 183                      | -223                        | -40                      |
| 2017-2018 | 1            | -3               | -2                     | 55             | 23                 | 5                    | 3                   | 86                       | -141                        | -55                      |
| 2018-2019 | 1            | -1               | 0                      | 38             | 41                 | 14                   | 0                   | 93                       | -140                        | -47                      |
| Average   | 1            | -1               | 0                      | 75             | 43                 | 7                    | 1                   | 125                      | -128                        | -3                       |
| Clubs     |              |                  |                        |                |                    |                      |                     |                          |                             |                          |
|           |              |                  |                        |                |                    |                      |                     |                          |                             |                          |